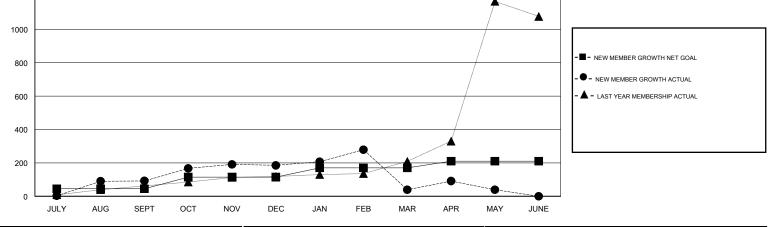

## LOCATION REP OF BANGLADESH

GMT CA

| Clubs<br>RESULTS FOR 2016-2017 |   |   |   | Members<br>RESULTS FOR 2016-2017 |    |     |     |  |
|--------------------------------|---|---|---|----------------------------------|----|-----|-----|--|
|                                |   |   |   |                                  |    |     |     |  |
| JULY/AUG/SEPT                  | 2 | 3 | 0 | JULY/AUG/SEPT                    | 45 | 121 | 29  |  |
| OCT/NOV/DEC                    | 3 | 2 | 0 | OCT/NOV/DEC                      | 70 | 122 | 29  |  |
| JAN/FEB/MAR                    | 3 | 3 | 0 | JAN/FEB/MAR                      | 55 | 242 | 388 |  |
| APR/MAY/JUNE                   | 1 | 1 | 0 | APR/MAY/JUNE                     | 40 | 206 | 206 |  |