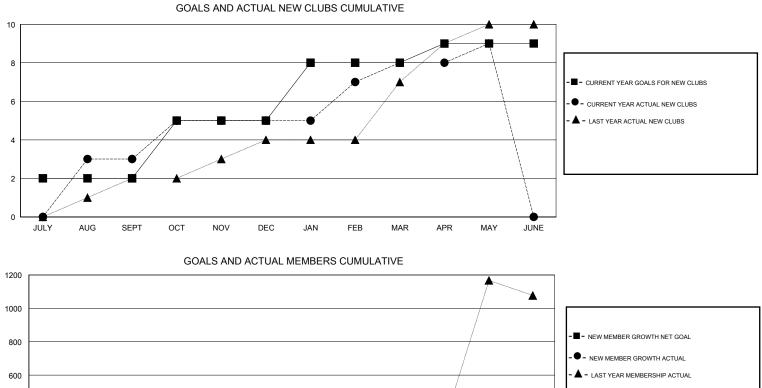

## LOCATION REP OF BANGLADESH

GMT CA

| Clubs<br>RESULTS FOR 2016-2017 |   |   |   | Members<br>RESULTS FOR 2016-2017 |    |     |     |  |
|--------------------------------|---|---|---|----------------------------------|----|-----|-----|--|
|                                |   |   |   |                                  |    |     |     |  |
| JULY/AUG/SEPT                  | 2 | 3 | 0 | JULY/AUG/SEPT                    | 45 | 121 | 29  |  |
| OCT/NOV/DEC                    | 3 | 2 | 0 | OCT/NOV/DEC                      | 70 | 122 | 29  |  |
| JAN/FEB/MAR                    | 3 | 3 | 0 | JAN/FEB/MAR                      | 55 | 242 | 388 |  |
| APR/MAY/JUNE                   | 1 | 1 | 0 | APR/MAY/JUNE                     | 40 | 206 | 206 |  |